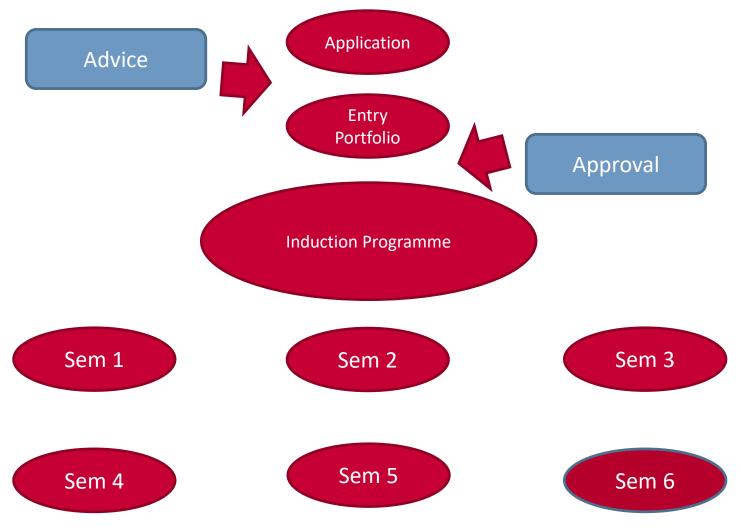

ndent on having a degree.
- Lifestyle is erratic and non-conventional online learning is a key enabler.
- Pilots undertake significant initial training and work in a highly regulated industry – it is important to recognise this learning

#### **RPL in CIT**



#### National Leader in VPL

- Managed through CIT Extended Campus
- Extensive track record of VPL (through RPL and WBL)
- Embedded within the main systems and processes
- Aprox. 6,000 cases since inception in 1999
- Pursuing a strategy of "Cohort" based VPL



## **Solution Design**



#### **Incorporating VPL**

 Capturing and reviewing Pilot Training – 120 ECTS RPL of 240 ECTS

- Using precedent to assist
- Mapping learning type and level
- Developing a cogent programme

## **Programme Structure**





## Learner Experience



9



## **Ongoing Challenges and Prospects**



#### **Innovative Features**

- Significant RPL aspect
  - Convincing stakeholders of its value
- Online Delivery and related pedagogy
  - Onboarding
  - Developing knowledge from non-cognate base
- Developing similar models for other careers



http://www.cit.ie

## Thank you

#### **Contributors**

Dr Pio Fenton

Dr Rose Leahy

Ms Deirdre Goggin

Pio.fenton@cit.ie

www.cit.ie/businesswithaviation