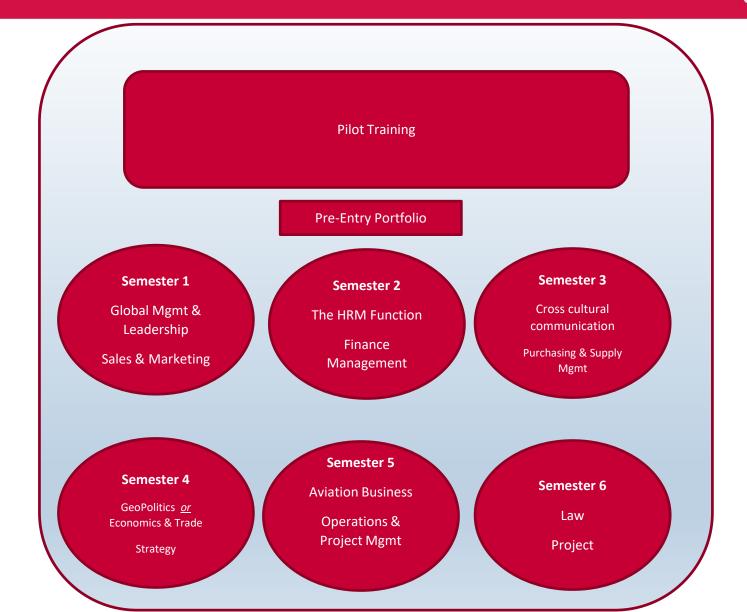

## **Programme Structure**

#### **Incorporating VPL**

 Capturing and reviewing Pilot Training – 120 ECTS RPL of 240 ECTS

- Using precedent to assist
- Mapping learning type and level
- Developing a cogent programme