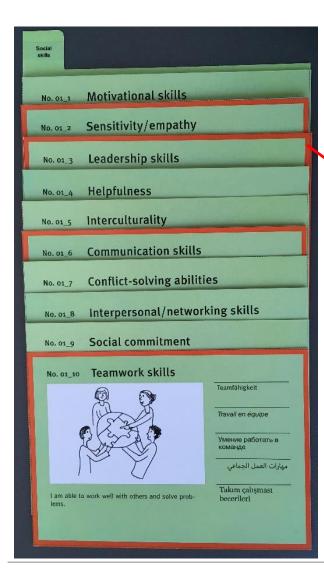

#### 10 Social skills

Red-framed competences are also used in the profiling of the PES in Germany

Easy language

No. 01\_10 Teamwork skills You are able to integrate into a group. You achieve a better overall result 200 W\_o8 ProfilPASS, p. 15, Meine Eigenschaften

8 languages

Social

skills

#### Goals and availabilities

Client

No. 01\_10 Teamwork skills

I am able to work well with others and solve

Guide