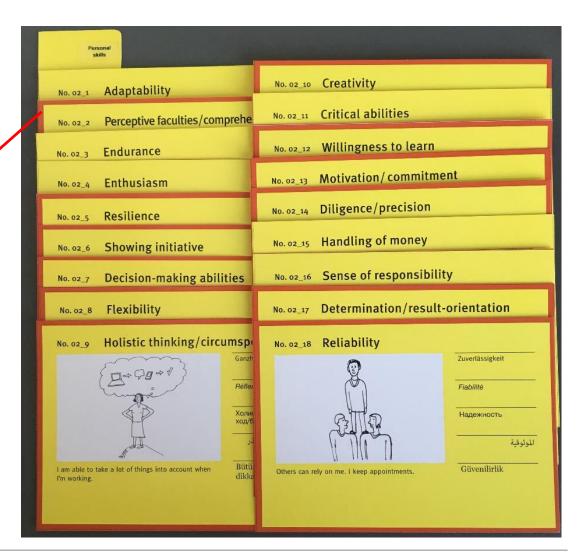

nt

- Carving out of personal strengths
- > 12.400 sets/downloads circulating

#### **Evaluation** (202 adviser)

#### Goals and availabilities

















Client

No. 01\_10 Teamwork skills

I am able to work well with others and solve

Guide

### The Competence Cards Toolbox

48 competences

11 Interests 9 x further information documentation templates Templates for Follow-up Interests materials Technical and Personal thodological skills

"culture-free" key visual

Easy language

No. 01\_10 Teamwork skills You are able to integrate into a group. You achieve a better overall result 200 W\_o8 ProfilPASS, p. 15, Meine Eigenschaften

8 languages

Social

skills

#### 10 Social skills



Red-framed competences are also used in the profiling of the PES in Germany

#### 18 Personal skills



#### 18 Professional- and methods skills



#### 11 Interests



#### 9 cards with additional information + 3 enhancers



- Working with the PC
- Musical Instruments
- Basic materials
- Information on language tests
- Classification of economy branches
- Links to different Profiling/Pass systems

• . . .

# Documentation and roadmap for further guidance sessions





Focus on strengths, not weaknesses!

## **Scenarios**

Used to get to know the client

Identifying interests

Profiling for federal employment agency & Jobcenter Collecting of competences for

job applications, CV, preparation of job interviews

#### **Advanced Scenarios**

Checking on literacy of clients

Verifying information giving by clients (school, university)

Profiling

Preparation of measures for the integration in