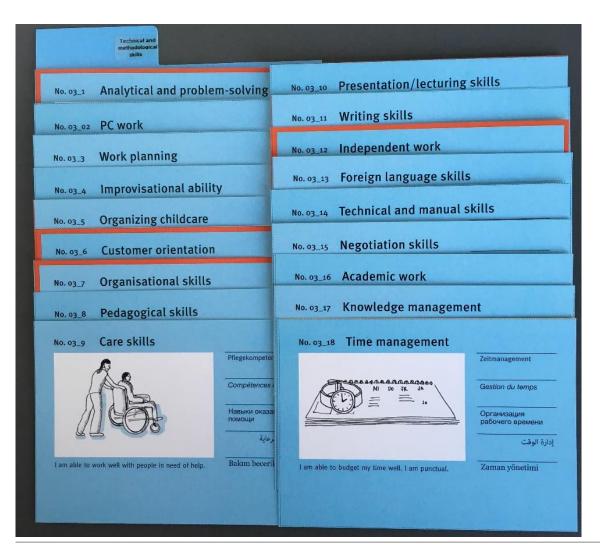

#### 10 Social skills

Red-framed competences are also used in the profiling of the PES in Germany

#### 18 Personal skills

#### 18 Professional- and methods skills